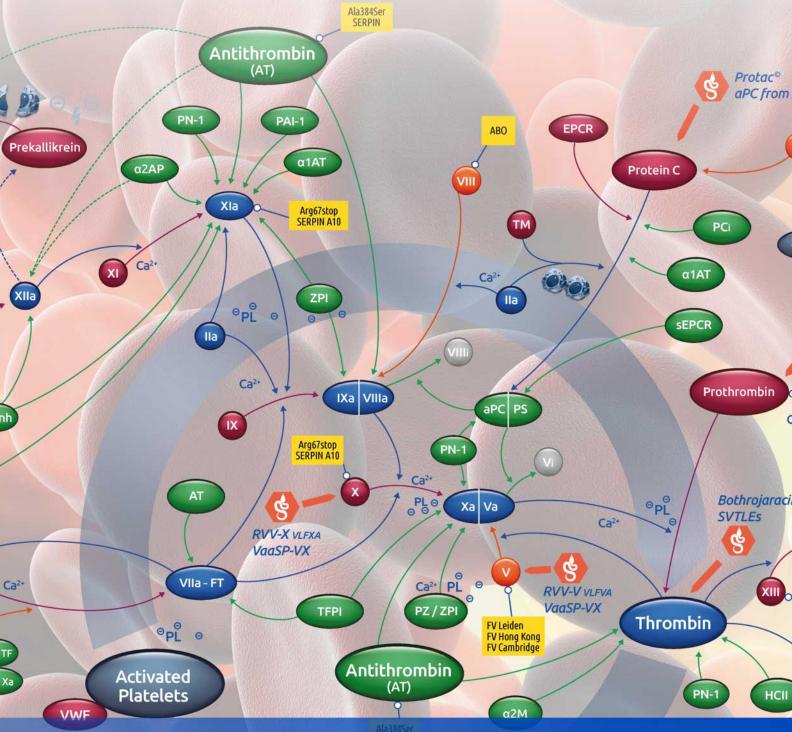

# Cryogenics at the service of haemostasis Alas84Ser SERPIN



# INHIBITOR NIJMEGEN BETHESDA ASSAYS

Kaouthiagin

way

Edition of 2024-04-11 14:04:43 latelets

Endothelial Cells

Bilinexin Convulxin Echicetin EMS16



# **INHIBITOR NIJMEGEN BETHESDA ASSAYS**

### **FVIII INHIBITOR NIJMEGEN BETHESDA ASSAYS**







### FVIII INHIBITOR NIJMEGEN BETHESDA CONTROLS









### FIX INHIBITOR NIJMEGEN BETHESDA CONTROLS



| Factor IX Inhibitor Plasma Weak Control |           |             |
|-----------------------------------------|-----------|-------------|
|                                         | Ref       | Format      |
|                                         | 6-1900-ID | 25 x 0.5 mL |
|                                         |           |             |
| RUO & -80°C -40°C                       |           |             |

### **EXPLANATION FO