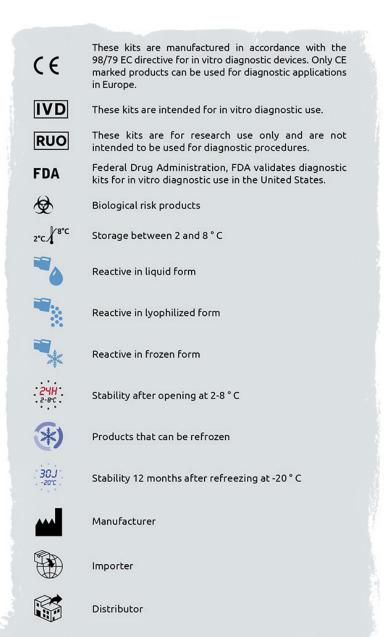

EGEN BETHESDA ASSAYS

Kaouthiagin

way

Edition of 2024-04-11 14:04:43 latelets

Endothelial Cells

Bilinexin Convulxin Echicetin EMS16



# **INHIBITOR NIJMEGEN BETHESDA ASSAYS**

### **FVIII INHIBITOR NIJMEGEN BETHESDA ASSAYS**







### FVIII INHIBITOR NIJMEGEN BETHESDA CONTROLS









### FIX INHIBITOR NIJMEGEN BETHESDA CONTROLS



| Factor IX Inhibitor Plasma Weak Control |           |             |
|-----------------------------------------|-----------|-------------|
|                                         | Ref       | Format      |
|                                         | 6-1900-ID | 25 x 0.5 mL |
|                                         |           |             |
| RUO & -80°C -40°C                       |           |             |

### **EXPLANATION FOR SYMBOLS USED**





## Your order

1 To order, several possibilities

By telephone +33(0)4 67 10 71 20 By fax +33(0)4 67 10 71 21 By e-mail contact@cryopep.com

By letter CRYOPEP, 83 rue Yves Montand, 34 080 Montpellier, FRANCE

Command Processing

We carefully pack frozen products in boxes with dry ice or cold packs according of the nature of the product.

To optimize the conditions of transport of our products, we ship our packages in dry ice only from Monday to Wednesday, except urgent customer requests.

All other orders for freeze-dried products are shipped from Monday to Friday.

3 Transport

We work exclusively with carriers receiving ISO 9001 and CERTIPHARM certifications.

We guarantee timely delivery of all products.

During transportation, we follow all our shipments and, if necessary, call our